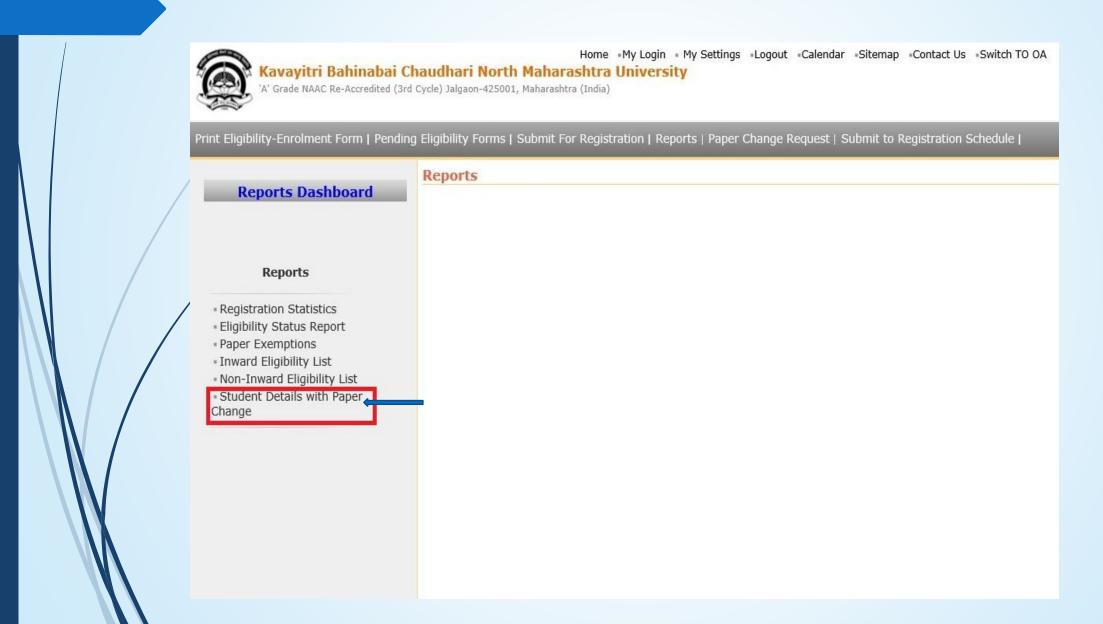

# **Click On Student Detail With Paper Change**

### Reports

- Registration Statistics
- Eligibility Status Report
- Paper Exemptions
- Inward Eligibility List
- Non-Inward Eligibility List
- · Student Details with Paper Change

Student Details With Paper Change for Khandesh College Education Society's Moolji Jaitha College - Faculty of Humanities - B.A. (with Credits)-Regular-June-2017 Pattern - No Branch Available - T.Y. B.A. - Sem-VI [Academic Year 2019-2020]