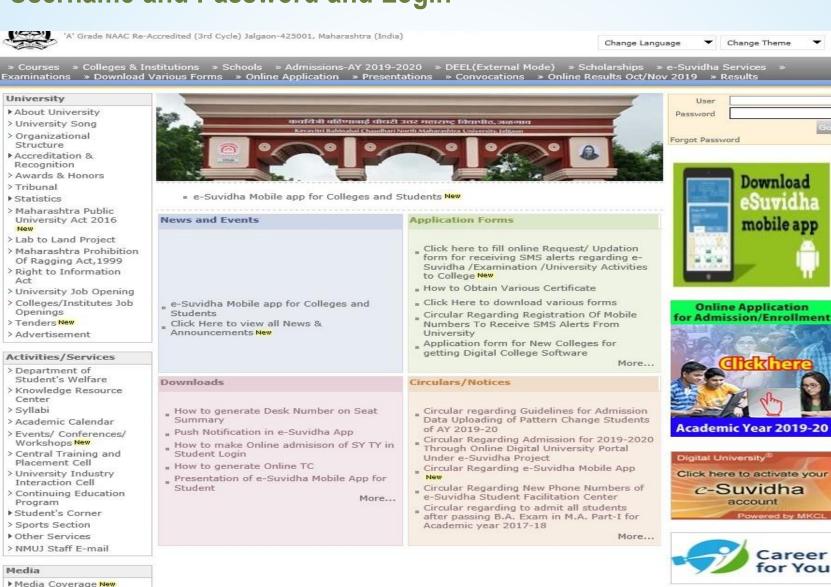

# Go to <a href="http://nmuj.digitaluniversity.ac">http://nmuj.digitaluniversity.ac</a> URL and Enter Your College Username and Password and Login

Academics
Academics

> Visual Tour

# **Click on Registration Link**

Course Definition | College Definition | Admissions | Registration | Administration | Messaging | Pre Examination | Examination | Reports | Student Profile | Invoice | Dashboard | Student Facilitation Center |